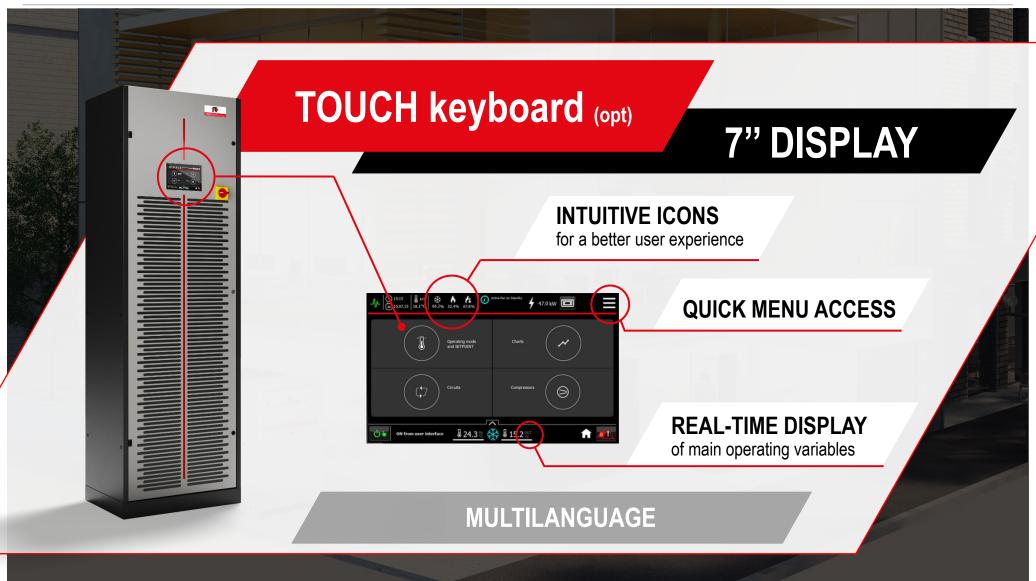

#### **EASIER ON-SITE OPERATION**

- Easy-to-understand interface and tooltips
- «help» message for troubleshooting

#### **REAL TIME GRAPHS AND TRENDS**

- Monitor component status
- Real-time graphs of operating varaibles

#### **DATA LOGGER FUNCTIONS**

- Search for events with smart filters
- Enhance disgnostics
- Download all the data