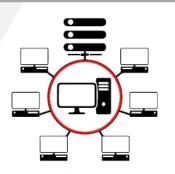

### **Advanced LAN logics**

- Up to 15 units connected
- Dynamic master

# **KIPLINK Connectivity**

### WI-FI KEYBOARD

MOBILE DEVICE - Close to the unit

**BROWSER** - Facility LAN