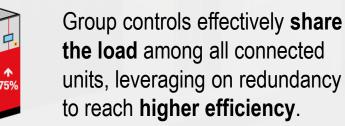

### **Advanced LAN logics**

- Up to 15 units connected
- Dynamic master

### **ACTIVE REDUNDANCY**