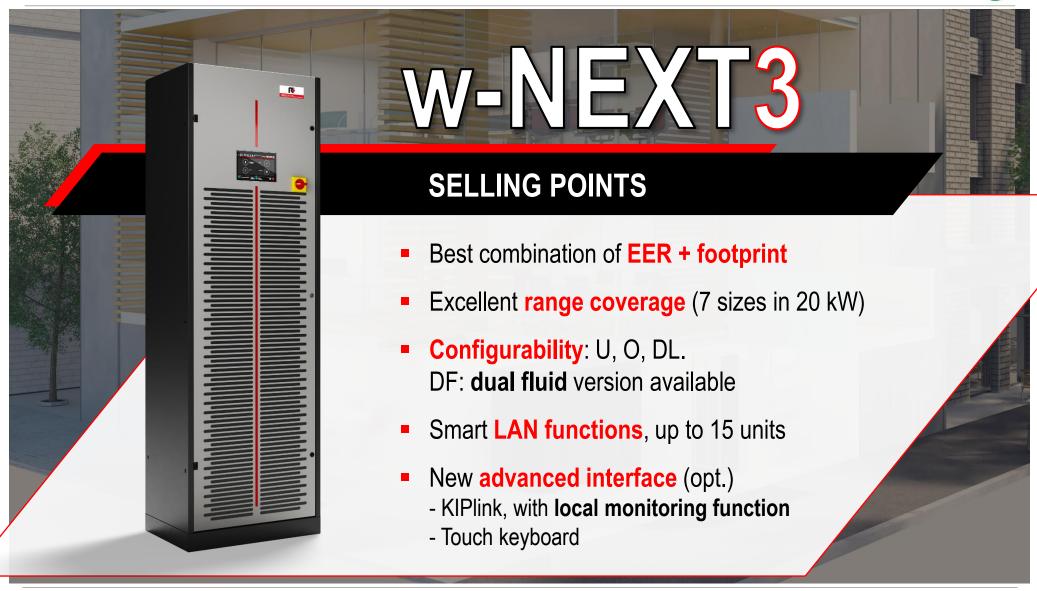

**Chilled water close control air conditioners** From 4 to 25 kW

### **High-end components**

- EC fans with aluminum impeller,
  highly efficient and maintenance-free
- 2 way, 3 way or EPIV control valves
- Finned coil with copper tubes and aluminum fins

### **Best manufacturing quality**

- All set for plug and play installation
- Removable frontal panel for easy maintenance

### **Advanced LAN logics**

- Up to 15 units connected
- Dynamic master

## KIPLINK (opt)