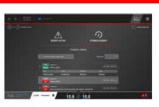

control air conditioners** From 4 to 25 kW























### **High-end components**

- EC fans with aluminum impeller,
  highly efficient and maintenance-free
- 2 way, 3 way or EPIV control valves
- Finned coil with copper tubes and aluminum fins

### **Best manufacturing quality**

- All set for plug and play installation
- Removable frontal panel for easy maintenance













### **Advanced LAN logics**

- Up to 15 units connected
- Dynamic master



### **ACTIVE REDUNDANCY**























## KIPLINK (opt)

#### **EASIER ON-SITE OPERATION**



- Easy-to-understand interface and tooltips
- «help» message for troubleshooting

#### **REAL TIME GRAPHS AND TRENDS**



- Monitor component status
- Real-time graphs of operating varaibles

#### **DATA LOGGER FUNCTIONS**



- Search for events with smart filters
- Enhance disgnostics
- Download all the data







# **KIPLINK Connectivity**

### WI-FI KEYBOARD

MOBILE DEVICE - Close to the unit







**BROWSER** - Facility LAN