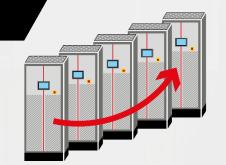

### **Advanced LAN logics**

- Up to 15 units connected
- Dynamic master

### **ACTIVE REDUNDANCY**