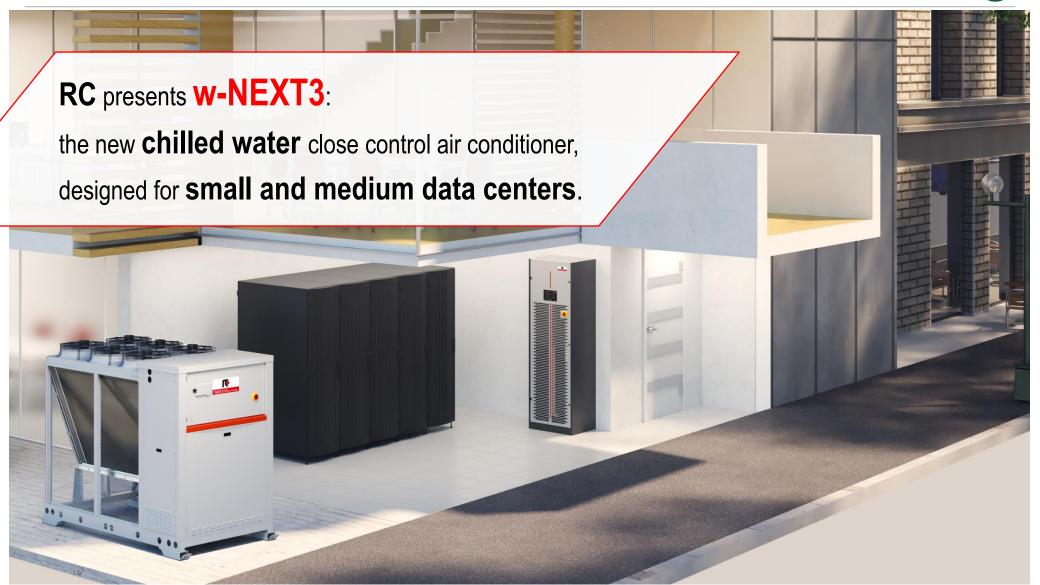

**Chilled water close control air conditioners** From 4 to 25 kW























### **High-end components**

- EC fans with aluminum impeller,
  highly efficient and maintenance-free
- 2 way, 3 way or EPIV control valves
- Finned coil with copper tubes and aluminum fins

### **Best manufacturing quality**

- All set for plug and play installation
- Removable frontal panel for easy maintenance













### **Advanced LAN logics**

- Up to 15 units connected
- Dynamic master



### **ACTIVE REDUNDANCY**























## KIPLINK (opt)

#### **EASIER ON-SITE OPERATION**



- Easy-to-understand interface and tooltips
- «help» message for troubleshooting

#### **REAL TIME GRAPHS AND TRENDS**



- Monitor component status
- Real-time graphs of operating varaibles

#### **DATA LOGGER FUNCTIONS**



- Search for events with smart filters
- Enha