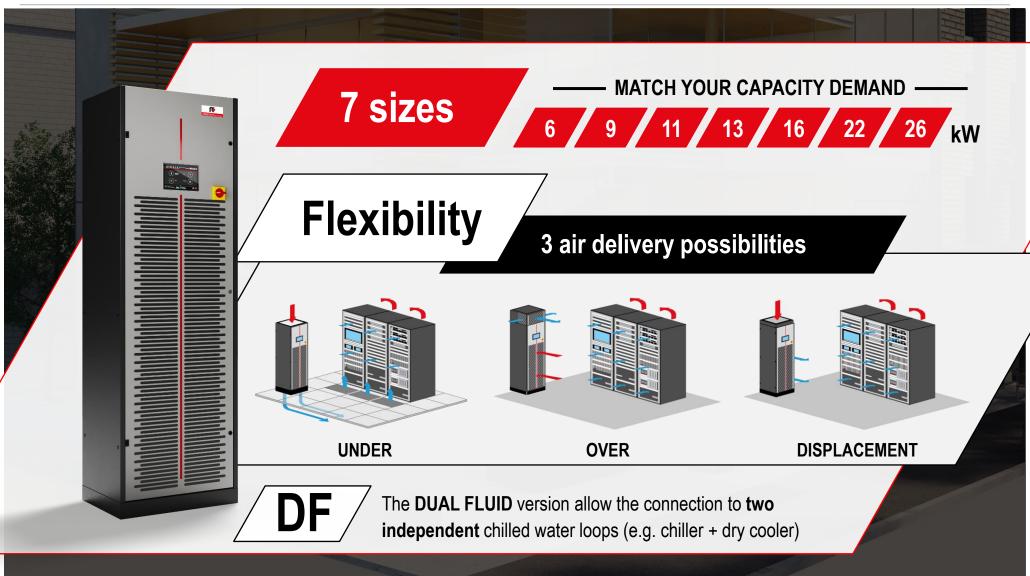

**Chilled water close control air conditioners** From 4 to 25 kW























### **High-end components**

- EC fans with aluminum impeller,
  highly efficient and maintenance-free
- 2 way, 3 way or EPIV control valves
- Finned coil with copper tubes and aluminum fins

### **Best manufacturing quality**

- All set for plug and play installation
- Removable frontal panel for easy maintenance













### **Advanced LAN logics**

- Up to 15 units connected
- Dynamic master



### **ACTIVE REDUNDANCY**























## KIPLINK (opt)

#### **EASIER ON-SITE OPERATION**



- Easy-to-understand interface and tooltips
- «help» message for troubleshooting

#### **REAL TIME GRAPHS AND TRENDS**



- Monitor component status
- Real-time graphs of operating varaibles

#### **DATA LOGGER FUNCTIONS**



- Search for events with smart filters
- Enhance disgnost