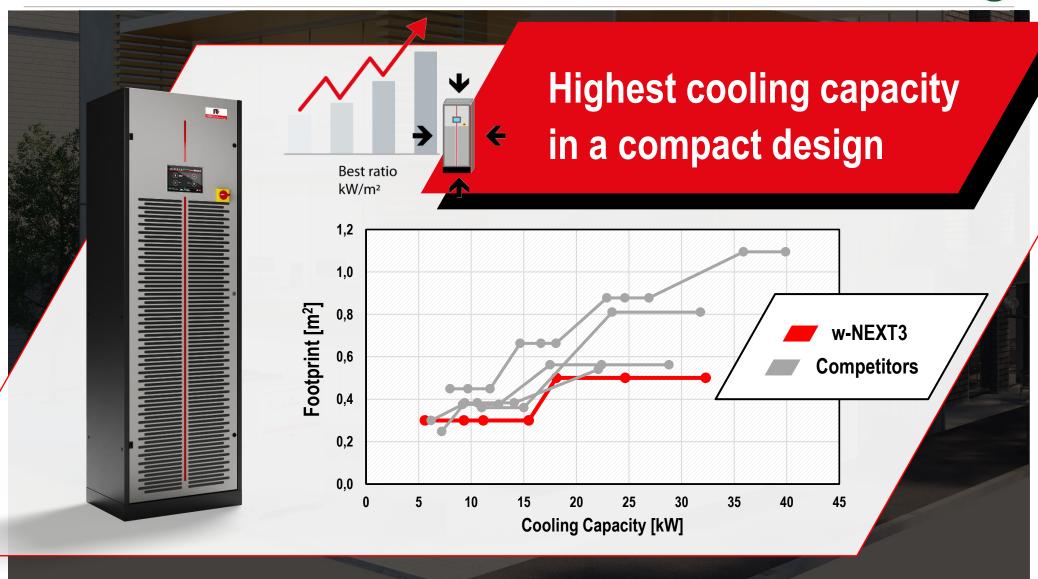

**Chilled water close control air conditioners** From 4 to 25 kW























### **High-end components**

- EC fans with aluminum impeller,
  highly efficient and maintenance-free
- 2 way, 3 way or EPIV control valves
- Finned coil with copper tubes and aluminum fins

### **Best manufacturing quality**

- All set for plug and play installation
- Removable frontal panel for easy maintenance













### **Advanced LAN logics**

- Up to 15 units connected
- Dynamic master



### **ACTIVE REDUNDANCY**























## KIPLINK (opt)

#### **EASIER ON-SITE OPERATION**



- Easy-to-understand interface and tooltips
- «help» message for troubleshooting

#### **REAL TIME GRAPHS AND TRENDS**



- Monitor component status
- Real-time graphs of operating varaibles

#### **DATA LOGGER FUNCTIONS**



- Search for events with smart filters
- Enhance disgnostics
- Download all the data







# **KIPLINK Connectivity**

### WI-FI KEYBOARD

MOBILE DEVICE - Close to the unit







**BROWSER** - Facility LAN